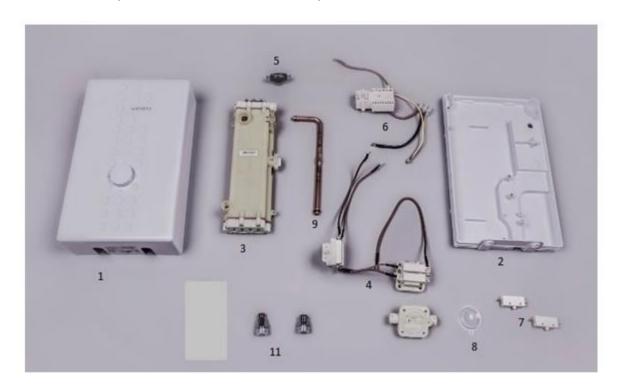

## SPEED 7,5/SPEED 9/ SPEED 10,50/ SPEED 12 SPARE PART LİST

| NO | PART NAME                                                         | NO | PART NAME                                |  |
|----|-------------------------------------------------------------------|----|------------------------------------------|--|
| 1  | FLOW/ FLOW S FRONT<br>COVER                                       | 6  | SINGLE PHASE CIRCUT<br>BREAKER           |  |
| 2  | FLOW/ FLOW S FRONT<br>BACK                                        | 7  | SPST SWITCH                              |  |
| 3  | FLOW S HEATING PART                                               | 8  | DIAPHRAGM GASKET                         |  |
|    | FLOW S DIFFERENTIAL<br>PRESSURE SWITCH AND<br>LEVEL CHOOSING PART | 9  | SINGLE PHASE WATER<br>INLET COPPER PIPE  |  |
| 5  | TERMOSTAT                                                         | 11 | SINGLE PHASE WATER<br>INLET/OUTLET JOINT |  |